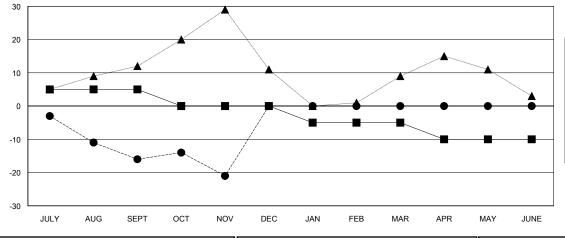

 JULY/AUG/SEPT
 5
 8
 22

 OCT/NOV/DEC
 -5
 16
 21

 JAN/FEB/MAR
 -5
 0
 0

 APR/MAY/JUNE
 -5
 0
 0

## GOALS AND ACTUAL MEMBERS CUMULATIVE

| -■- MEMBER GROWTH NET GOAL        |  |
|-----------------------------------|--|
| - ● - MEMBER GROWTH ACTUAL        |  |
| - ▲ - LAST YEAR MEMBERSHIP ACTUAL |  |
|                                   |  |
|                                   |  |
|                                   |  |